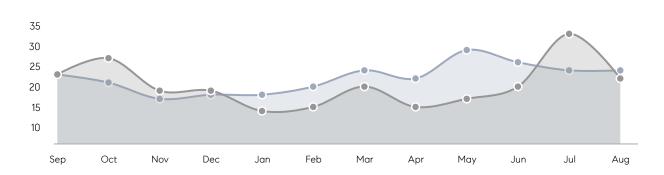

es         | AVERAGE DOM        | 22        | 22        | 0%       |
|                | % OF ASKING PRICE  | 104%      | 103%      |          |
|                | AVERAGE SOLD PRICE | \$686,246 | \$621,269 | 10%      |
|                | # OF CONTRACTS     | 6         | 16        | -62%     |
|                | NEW LISTINGS       | 6         | 8         | -25%     |
| Condo/Co-op/TH | AVERAGE DOM        | 4         | -         | -        |
|                | % OF ASKING PRICE  | 103%      | -         |          |
|                | AVERAGE SOLD PRICE | \$370,000 | -         | -        |
|                | # OF CONTRACTS     | 0         | 0         | 0%       |
|                | NEW LISTINGS       | 0         | 0         | 0%       |

# Hillsdale

#### AUGUST 2022

## Monthly Inventory





## Contracts By Price Range



## Listings By Price Range



# COMPASS



Compass makes no representations or warranties, express or implied, with respect to future market conditions or prices of residential product at the time the subject property or any competitive property is complete and ready for occupancy or with respect to any report, study, finding, recommendation or other information provided by Compass herein. Moreover, no warranty, express or implied, is made or should be assumed regarding the accuracy, adequacy, completeness, legality, reliability, merchantability or fitness for a particular purpose of any information, in part or whole, contained herein. All material is presented with the understanding that Compass shall not be deemed to provide legal, accounting or other pro