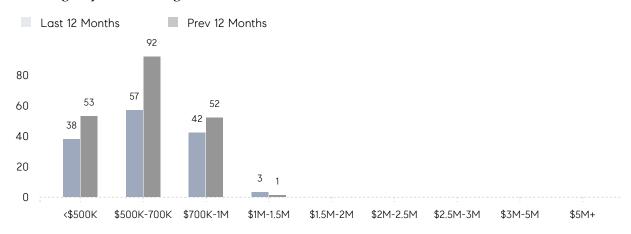

|
|                | % OF ASKING PRICE  | 104%      | 103%      |          |
|                | AVERAGE SOLD PRICE | \$686,246 | \$621,269 | 10%      |
|                | # OF CONTRACTS     | 6         | 16        | -62%     |
|                | NEW LISTINGS       | 6         | 8         | -25%     |
| Condo/Co-op/TH | AVERAGE DOM        | 4         | -         | -        |
|                | % OF ASKING PRICE  | 103%      | -         |          |
|                | AVERAGE SOLD PRICE | \$370,000 | -         | -        |
|                | # OF CONTRACTS     | 0         | 0         | 0%       |
|                | NEW LISTINGS       | 0         | 0         | 0%       |

# Hillsdale

#### AUGUST 2022

## Monthly Inventory





## Contracts By Price Range



## Listings By Price Range



# COMPASS



Compass makes no representations or warranties, express or implied, with respect to future market conditions or prices of residential product at the time the subject property or any competitive property is complete and ready for occupancy or with respect to any report, study, finding, recommendation or other information provided by Compass herein. Moreover, no warranty, express or implied, is made or should be assumed regarding the accuracy, adequacy, completeness, legality, reliability, merchantability or fitness for a particular purpose of any information, in part or whole, contained herein. All material is presented with the understanding that Compass shall not be deemed to provide legal, accounting or other professional services. This is not intended to solicit the purch