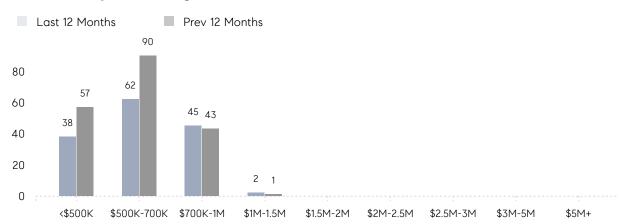

| 22        | 22        | 0%       |
|                | % OF ASKING PRICE  | 104%      | 103%      |          |
|                | AVERAGE SOLD PRICE | \$686,246 | \$621,269 | 10%      |
|                | # OF CONTRACTS     | 6         | 16        | -62%     |
|                | NEW LISTINGS       | 6         | 8         | -25%     |
| Condo/Co-op/TH | AVERAGE DOM        | 4         | -         | -        |
|                | % OF ASKING PRICE  | 103%      | -         |          |
|                | AVERAGE SOLD PRICE | \$370,000 | -         | -        |
|                | # OF CONTRACTS     | 0         | 0         | 0%       |
|                | NEW LISTINGS       | 0         | 0         | 0%       |

# Hillsdale

#### AUGUST 2022

## Monthly Inventory





## Contracts By Price Range



## Listings By Price Range



# COMPASS



Compass makes no representations or warranties, express or implied, with respect to future market conditions or prices of residential product at the time the subject property or any competitive property is complete and ready for occupancy or with respect to any report, study, finding, recommendation or other information provided by Compass herein. Moreover, no warranty, express or implied, is made or should be assumed regarding the accuracy, adequacy, completeness, legality, reliability, merchantability or fitness for a particular purpose of any information, in part or whole, contained herein. All material is presented with the understanding that Compass shall not be deemed to provide legal, accounting or other professional services. This is not